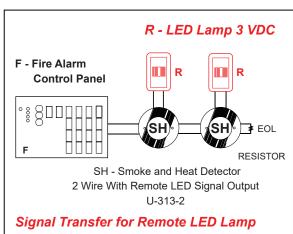

## **Specifications**

| Model / Product       | U-313-2 / Combination Smoke and Heat Detector                      |
|-----------------------|--------------------------------------------------------------------|
| Input Voltage         | 9 - 28 VDC                                                         |
| Static Current        | 50 ± 5 uA (24 VDC)                                                 |
| Alarm Current         | 55 ± 5 mA (24 VDC)                                                 |
| Operating Temperature | -10 °C ~ + 55 °C                                                   |
| Operating Humidity    | 10% - 95% RH (Non Coagulating)                                     |
| Installation          | Ceiling Mounted                                                    |
| Output / Wiring Mode  | 3 VDC Remote Indicator Lamp / 2 Wire With Remote LED Signal Output |
| Alarm Temperature     | Fixed Temperature: 57 + 6 C / Rate-of-Rise: 8-15 C / Min           |
| Alarm Reset           | Power Off Reset                                                    |
| LED Indication        | 7 21101 211 1022                                                   |
|                       | Detecting: Green LED Flash / Alarm: Red LED ON                     |
| Material / Color      | ABS Plastic / White Color                                          |
| Dimension             | Ø 100 X 45 mm.                                                     |