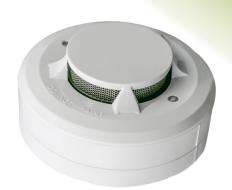

# Combination Smoke and Heat Detector

**U-313** 

### **Operation Theory**

This Product is a Combination Smoke and Heat Detector. Which Runs by Detecting Smoke Particles. Adopted Speacial Structure Design, and Photoelectric Signal Processing Technique, It Has The Functions of Dustproof, Mothproof, and Anti-Electromagnetic Interference, The Stability of the Product is Assured From the Above. It Performs Well in Detecting Visible Smoke Caused by Hidden or Bright Fire. It's Suitable for Detecting Smoke