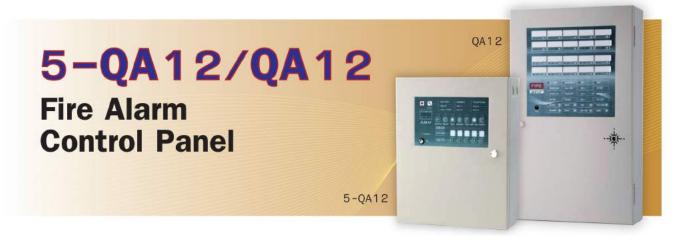

## **Characteristics**

- Alarm verification up to 7 seconds for real fire confirmation and avoid false alarm from environment interference.
- Zone test mode to perform alarm and fault functional test.
- Each Zone has a separate disable function.
- Fault indications for wire disconnection, unstable AC power, battery short circuit or disconnection and internal PCB unplug.
- 5-QA12 only up to 5 zones, QA12 could up to 80 zones.

## Specification

| Model                            | 5-QA12 (5 Zone)                         | QA12 10L (10 Zone) - 80L (80 Zone)                                                                                                                                                             |
|----------------------------------|-----------------------------------------