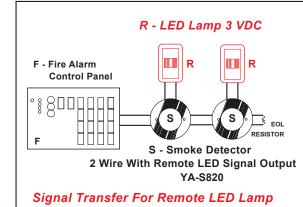

# Photoelectric Smoke Detector YA-S820

This product is a photoelectric smoke detector which runs by detecting smoke particles. Adopted special structure design, and photoelectric signal processing technique, it has the functions of dustproof, mothproof, and anti-electromagnetic interference, the stability of the product is assured from the above. It performs well in detecting visible smoke caused by hidden or bright fire. It's suitable for detecting smoke in houses, stores, hotels, and warehouses, etc.

### **Characteristics**

- Optical smoke chamber with high stability
- Network by current, N.O/N.C (optional)
- Adopted CMOS with low power consumption
- High adaptability to the ambient, with dustproof, moisture proof, anti-white light, and high EMI immunity function
- Orientation differences: Mmax: Mmin<1.6
- Highlight dual color LED indication
- Anti-tamper switch
- Unique bracket design, easy installation
- Current network output, 2 wire with remote LED signal output

#### **Specification**

| Model / Product       | YA-S820 Wire / Photoelectric Smoke Detector                        |
|-----------------------|--------------------------------------------------------------------|
| Input voltage         | 9-28 VDC                                                           |
| Static Current        | 15 ± 5 uA (at DC24V)                                               |
| Alarm Current         | 50 ± 5 mA (at DC24V)                                               |
| Operating Temperature | -10 °C - +55 °C                                                    |
| Operating Humidity    | <95%RH                                                             |
| Installation          | Ceiling mounted                                                    |
| Output / Wiring Mode  | 3 VDC Remote indicator lamp / 2 wire with remote LED signal output |
| Alarm Reset           | Power off reset / Auto reset                                       |
| LED Indicator         | Detecting: Green LEDs flash / Alarm: Red LEDs ON                   |
| Sensor Type           | Infrared photoelectric cell                                        |
| Sensitivity           | m=0.15-0.03dB/m                                                    |
| Material / Color      | ABS Plastic / White Color                                          |
| Dimension             | Ø100 x 45 mm.                                                      |
| Effective Alert Area  | Usafe 2024-13                                                      |
| Construction Height   | 4 m                                                                |
| Fireproof Building    | 60 m <sup>2</sup>                                                  |