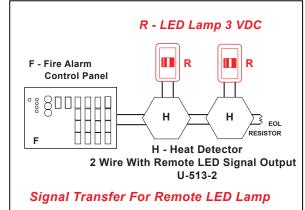

## **Characteristics**

- Highlight dual color LED indicator
- $\circ~$  Current network output, 2 wire with remote LED signal output
- Low power consumption
- Network by current, N.O/N.C (optional)
- Power-off reset function

# **Specification**

| Model / Product       | U-513-2 Wire / Combination Heat Detector                           |
|-----------------------|--------------------------------------------------------------------|
| Input Voltage         | 9-28VDC                                                            |
| Static Current        | 50±5uA (at DC24V)                                                  |
| Alarm Current         | 70±5mA (at DC24V)                                                  |
| Operating Temperature | 0°C ~ + 85°C                                                       |
| Operating Humidity    | ≤90%RH                                                             |
| Installation          | Ceiling mounted                                                    |
| Output / Wiring Mode  | 3 VDC Remote indicator lamp / 2 wire with remote LED signal output |
| Alarm Temperature     | Rate-of-rise: 8-15°C/min & Fixed temperature: 57±6°C               |
| Alarm Reset           | Power off reset / Auto reset                                       |
| LED Indicator         | Detecting: Green LEDs flash / Alarm: Red LEDs ON                   |
| Material / Color      | ABS Plastic / White Color                                          |
| Dimension             | ø 97 x 45 mm.                                                      |