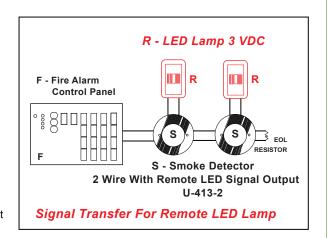

### **Characteristics**

- Optical smoke chamber with high stability
- Network by current, N.O/N.C (optional)
- Adopted CMOS with low power consumption
- High adaptability to the ambient, with dustproof, moisture proof, anti-white light, and high EMI immunity function
- Orientation differences: Mmax: Mmin<1.6</li>
- Highlight dual color LED indication
- Anti-tamper switch
- Unique bracket design, easy installation
- Current network output, 2 wire with remote LED signal output

# **Specification**

| Model / Product       | U-413-2 Wire / Photoelectric Smoke Detector                        |
|-----------------------|--------------------------------------------------------------------|
| Input voltage         | 9-28 VDC                                                           |
| Static Current        | 30±5uA (at DC24V)                                                  |
| Alarm Current         | 70±5mA (at DC24V)                                                  |
| Operating Temperature | -10°C - +55°C                                                      |
| Operating Humidity    | <95%RH                                                             |
| Installation          | Ceiling mounted                                                    |
| Output / Wiring Mode  | 3 VDC Remote indicator lamp / 2 wire with remote LED signal output |
| Alarm Reset           | Power off reset / Auto reset                                       |
| LED Indicator         | Detecting: Green LEDs flash / Alarm: Red LEDs ON                   |
| Sensor Type           | Infrared photoelectric cell                                        |
| Sensitivity           | m=0.15-0.3dB/m                                                     |
| Material / Color      | ABS Plastic / White Color                                          |
| Dimension             | Ø 100 x 46 mm.                                                     |