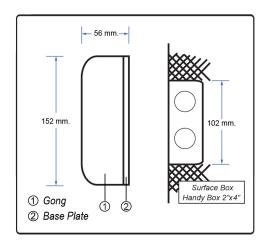

## **Specification**

| Model             | S-332                                      |
|-------------------|--------------------------------------------|
| Voltage           | 24V DC                                     |
| Current           | 25mA                                       |
| Sound Output      | 93dB @ 1M                                  |
| Movement          | Motor, Pinion and striker                  |
| Movement Features | DC Motor, acetal gear wheel, steel striker |
| Gong              | Steel, secured with phillips screw         |
| Base Plate        | Molded black polycarbonate                 |
| Material          | Steel plate                                |
| Dimensions        | Ø 6" (152mm) x 56mm(H)                     |
| Weight            | About 850g                                 |