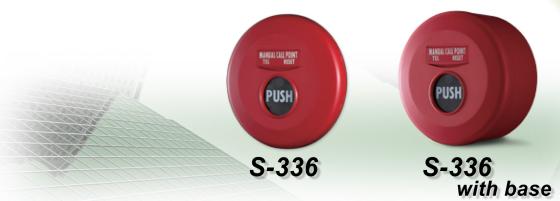

## **Features**

- Emergency press alarm, immediately activates fire alarm signal.
- Indicator Light above fire alarm push-button confirms the alarm signal transfer.
- There are a phone jack and reset button behind the cover cap.
- Type I is simultaneous dual loop, Type II is simultaneous duel signal transfer
- \* Optional base is available.(S-336 with base)

## **Specification**

| Model             | S-336                                      | S-336 With base       |
|-------------------|--------------------------------------------|-----------------------|
| Operating Power   | 24VDC 30mA                                 |                       |
| Operating Contact | Max.30VDC 500mA                            |                       |
| Sub-function      | Phone Jack, confirmation LED, reset button |                       |
| Material          | Fire-proof plastic                         |                       |
| Dimensions        | 140mm(Dia.) x 45mm(H)                      | 140mm(Dia.) x 65mm(H) |
| Weight            | 160g                                       | 300g                  |