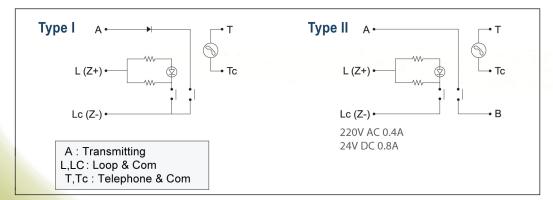

## **Features**

- Emergency press alarm, immediately activates fire alarm signal.
- Indicator Light above fire alarm push-button confirms the alarm signal transfer.
- There are a phone jack and reset button behind the cover cap.
- Type I is simultaneous dual loop, Type II is simultaneous duel signal transfer
- \* Optional base is available.(S-336 with base)

## **Diagram**